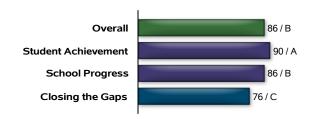

## **School Information**

District Name: SANTA GERTRUDIS ISD
Campus Type: Elementary
Total Students: 406
Grade Span: PK - 08

For more information about this campus, see: https://TXSchools.gov

State accountability ratings are based on three domains: Student Achievement, School Progress, and Closing the Gaps. The graph below provides summary results for SANTA GERTRUDIS SCHOOL. Scores are scaled from 0 to 100 to align with letter grades.